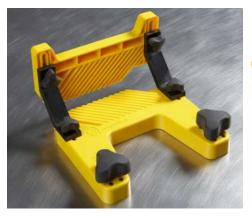

# Vertical Featherboard Attachment with Risers

(for use with Pro Table Featherboard 8110328 or Starter Kit 8110134)

Magswitch Part Number 8110178

## Secure Downward Hold Of Your Lumber While Holding <u>Against The Fence</u>

#### Three Tools In One!

- Converts your Pro Table Featherboard or Starter Kit (sold separately) into a dual action hold down device.
  - Use included hardware to convert to an Adjustable Stackable Featherboard. Single or double tall or taller!
    - Use to build your own Cove Molding or other Jig.