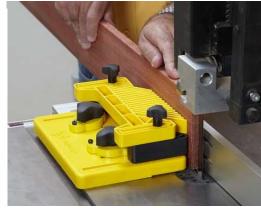

## Secure Downward Hold Of Your Lumber While Holding <u>Against The Fence</u>

- Easily adjusts for various wood thicknesses.
  - Perfect for use with long or thin stock.
- Decrease chatter and unwanted movement for greater safety and quality of cuts