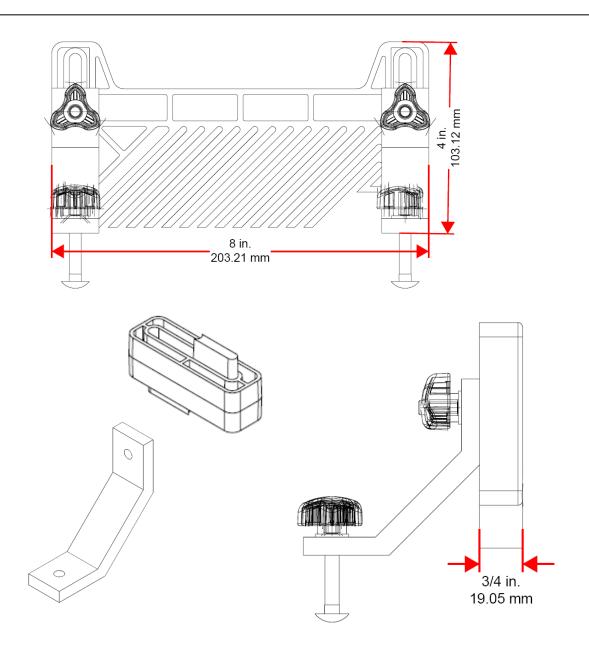

#### **Includes**

1-Vertical Attachment, 2-90° support brackets, 4-risers, 4-Knobs, 8-carriage bolts, 2 nylon spacers