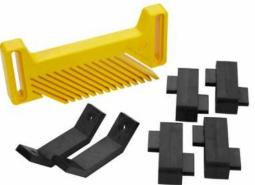

#### **Includes**

1-Vertical Attachment, 2-90° support brackets, 4-risers, 4-Knobs, 8-carriage bolts, 2 nylon spacers